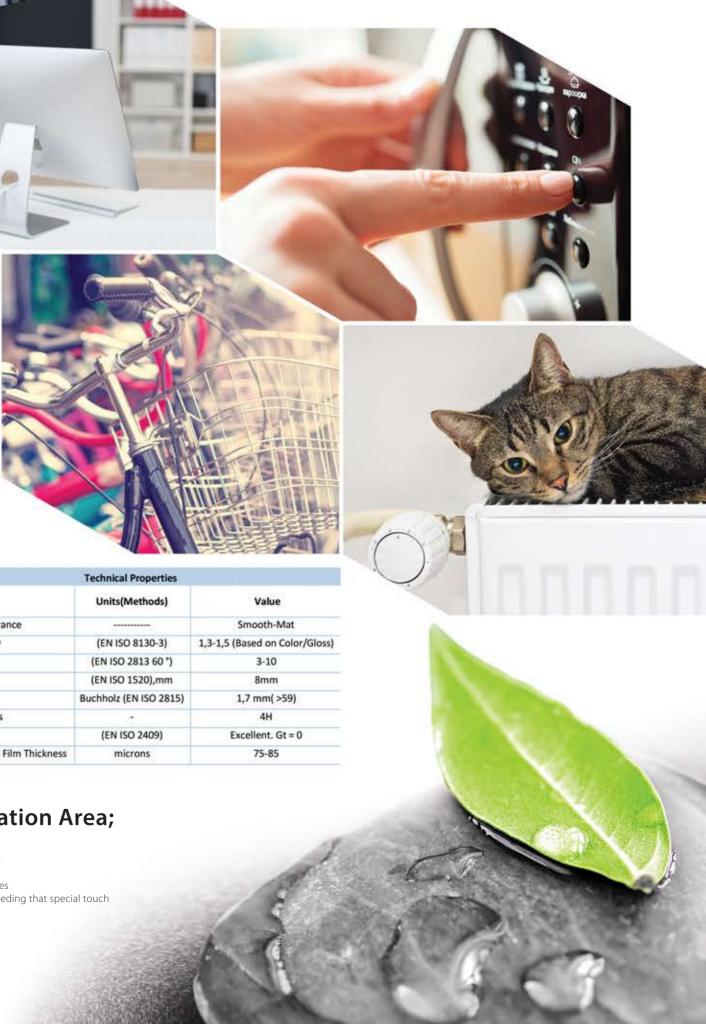

# Silky surfaces..

| Technical Properties       |                                                                                                                                                                                                                                                                                                                                                                                                                                                                                                                                                                                                                                                                                                                                                                                                                                                                                                                                                                                                                                                                                                                                                                                                                                                                                                                                                                                                                                                                                                                                                                                                                                                                                                                                                                                                                                                                                    |                      |
|----------------------------|------------------------------------------------------------------------------------------------------------------------------------------------------------------------------------------------------------------------------------------------------------------------------------------------------------------------------------------------------------------------------------------------------------------------------------------------------------------------------------------------------------------------------------------------------------------------------------------------------------------------------------------------------------------------------------------------------------------------------------------------------------------------------------------------------------------------------------------------------------------------------------------------------------------------------------------------------------------------------------------------------------------------------------------------------------------------------------------------------------------------------------------------------------------------------------------------------------------------------------------------------------------------------------------------------------------------------------------------------------------------------------------------------------------------------------------------------------------------------------------------------------------------------------------------------------------------------------------------------------------------------------------------------------------------------------------------------------------------------------------------------------------------------------------------------------------------------------------------------------------------------------|----------------------|
| Tests Done                 | Units(Methods)                                                                                                                                                                                                                                                                                                                                                                                                                                                                                                                                                                                                                                                                                                                                                                                                                                                                                                                                                                                                                                                                                                                                                                                                                                                                                                                                                                                                                                                                                                                                                                                                                                                                                                                                                                                                                                                                     | Value                |
| Surface Appearance         | and the second second second second second second second second second second second second second second second second second second second second second second second second second second second second second second second second second second second second second second second second second second second second second second second second second second second second second second second second second second second second second second second second second second second second second second second second second second second second second second second second second second second second second second second second second second second second second second second second second second second second second second second second second second second second second second second second second second second second second second second second second second second second second second second second second second second second second second second second second second second second second second second second second second second second second second second second second second second second second second second second second second second second second second second second second second second second second second second second second second second second second second second second second second second second second second second second second second second second second second second second second second second second second second second second second second second second second second second second second second second second second second second second second second second second second second second second second second second second second second second second second second second second second second second second second second second second second second second second second sec | Smooth-Ma            |
| Specific Gravity           | (EN ISO 8130-3)                                                                                                                                                                                                                                                                                                                                                                                                                                                                                                                                                                                                                                                                                                                                                                                                                                                                                                                                                                                                                                                                                                                                                                                                                                                                                                                                                                                                                                                                                                                                                                                                                                                                                                                                                                                                                                                                    | 1,3-1,5 (Based on Co |
| Gloss                      | (EN ISO 2813 60 *)                                                                                                                                                                                                                                                                                                                                                                                                                                                                                                                                                                                                                                                                                                                                                                                                                                                                                                                                                                                                                                                                                                                                                                                                                                                                                                                                                                                                                                                                                                                                                                                                                                                                                                                                                                                                                                                                 | 3-10                 |
| Cupping Test               | (EN ISO 1520),mm                                                                                                                                                                                                                                                                                                                                                                                                                                                                                                                                                                                                                                                                                                                                                                                                                                                                                                                                                                                                                                                                                                                                                                                                                                                                                                                                                                                                                                                                                                                                                                                                                                                                                                                                                                                                                                                                   | 8mm                  |
| Hardness                   | Buchholz (EN ISO 2815)                                                                                                                                                                                                                                                                                                                                                                                                                                                                                                                                                                                                                                                                                                                                                                                                                                                                                                                                                                                                                                                                                                                                                                                                                                                                                                                                                                                                                                                                                                                                                                                                                                                                                                                                                                                                                                                             | 1,7 mm( >5           |
| Pencil Hardness            | 17.0                                                                                                                                                                                                                                                                                                                                                                                                                                                                                                                                                                                                                                                                                                                                                                                                                                                                                                                                                                                                                                                                                                                                                                                                                                                                                                                                                                                                                                                                                                                                                                                                                                                                                                                                                                                                                                                                               | 4H                   |
| Adhesion                   | (EN ISO 2409)                                                                                                                                                                                                                                                                                                                                                                                                                                                                                                                                                                                                                                                                                                                                                                                                                                                                                                                                                                                                                                                                                                                                                                                                                                                                                                                                                                                                                                                                                                                                                                                                                                                                                                                                                                                                                                                                      | Excellent. Gt        |
| Recommended Film Thickness | microns                                                                                                                                                                                                                                                                                                                                                                                                                                                                                                                                                                                                                                                                                                                                                                                                                                                                                                                                                                                                                                                                                                                                                                                                                                                                                                                                                                                                                                                                                                                                                                                                                                                                                                                                                                                                                                                                            | 75-85                |

## Features;

- Soft touch feeling
- Avaliable in a wide range of colors
- Indoor and outdoor use
- Over-bake resistance
- High corrosion resistance and outstanding durability