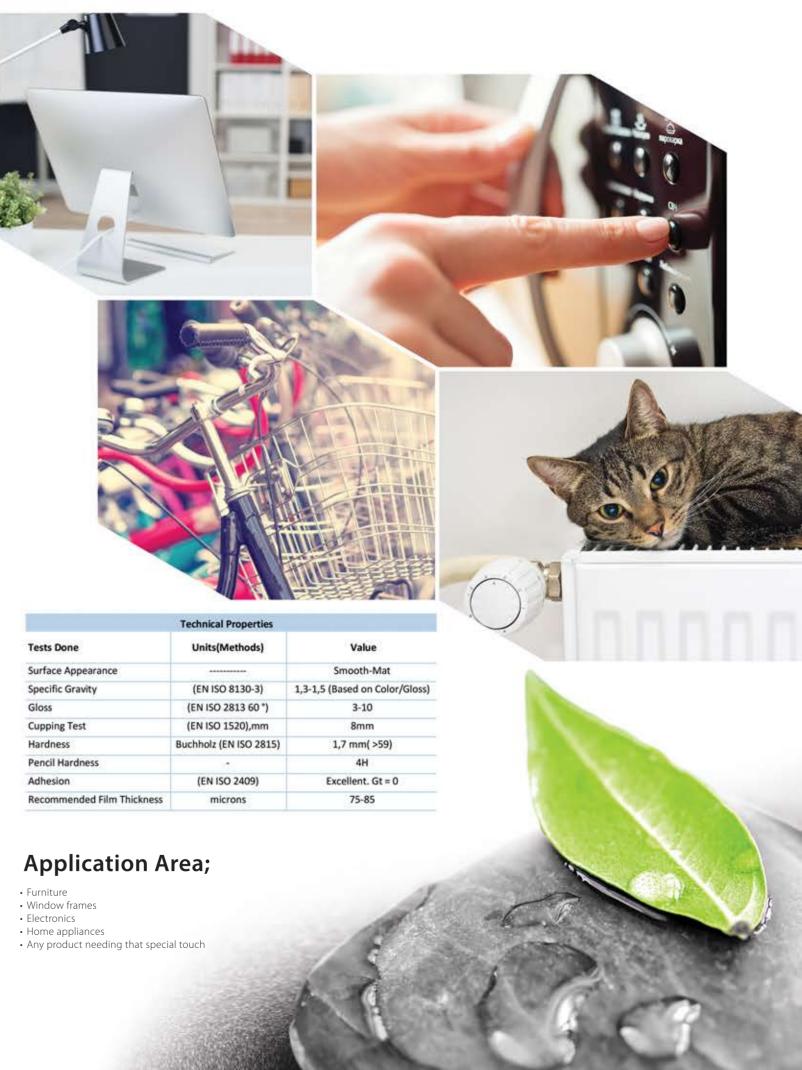

# Silky surfaces..

| Technical Properties       |                                                                                                                                                                                                                                                                                                                                                                                                                                                                                                                                                                                                                                                                                                                                                                                                                                                                                                                                                                                                                                                                                                                                                                                                                                                                                                                                                                                                                                                                                                                                                                                                                                                                                                                                                                                                                                                                                    |                      |
|----------------------------|------------------------------------------------------------------------------------------------------------------------------------------------------------------------------------------------------------------------------------------------------------------------------------------------------------------------------------------------------------------------------------------------------------------------------------------------------------------------------------------------------------------------------------------------------------------------------------------------------------------------------------------------------------------------------------------------------------------------------------------------------------------------------------------------------------------------------------------------------------------------------------------------------------------------------------------------------------------------------------------------------------------------------------------------------------------------------------------------------------------------------------------------------------------------------------------------------------------------------------------------------------------------------------------------------------------------------------------------------------------------------------------------------------------------------------------------------------------------------------------------------------------------------------------------------------------------------------------------------------------------------------------------------------------------------------------------------------------------------------------------------------------------------------------------------------------------------------------------------------------------------------|----------------------|
| Tests Done                 | Units(Methods)                                                                                                                                                                                                                                                                                                                                                                                                                                                                                                                                                                                                                                                                                                                                                                                                                                                                                                                                                                                                                                                                                                                                                                                                                                                                                                                                                                                                                                                                                                                                                                                                                                                                                                                                                                                                                                                                     | Value                |
| Surface Appearance         | and the second second second second second second second second second second second second second second second second second second second second second second second second second second second second second second second second second second second second second second second second second second second second second second second second second second second second second second second second second second second second second second second second second second second second second second second second second second second second second second second second second second second second second second second second second second second second second second second second second second second second second second second second second second second second second second second second second second second second second second second second second second second second second second second second second second second second second second second second second second second second second second second second second second second second second second second second second second second second second second second second second second second second second second second second second second second second second second second second second second second second second second second second second second second second second second second second second second second second second second second second second second second second second second second second second second second second second second second second second second second second second second second second second second second second second second second second second second second second second second second second second second second second second second second second second second second second second second second second second sec | Smooth-Ma            |
| Specific Gravity           | (EN ISO 8130-3)                                                                                                                                                                                                                                                                                                                                                                                                                                                                                                                                                                                                                                                                                                                                                                                                                                                                                                                                                                                                                                                                                                                                                                                                                                                                                                                                                                                                                                                                                                                                                                                                                                                                                                                                                                                                                                                                    | 1,3-1,5 (Based on Co |
| Gloss                      | (EN ISO 2813 60 *)                                                                                                                                                                                                                                                                                                                                                                                                                                                                                                                                                                                                                                                                                                                                                                                                                                                                                                                                                                                                                                                                                                                                                                                                                                                                                                                                                                                                                                                                                                                                                                                                                                                                                                                                                                                                                                                                 | 3-10                 |
| Cupping Test               | (EN ISO 1520),mm                                                                                                                                                                                                                                                                                                                                                                                                                                                                                                                                                                                                                                                                                                                                                                                                                                                                                                                                                                                                                                                                                                                                                                                                                                                                                                                                                                                                                                                                                                                                                                                                                                                                                                                                                                                                                                                                   | 8mm                  |
| Hardness                   | Buchholz (EN ISO 2815)                                                                                                                                                                                                                                                                                                                                                                                                                                                                                                                                                                                                                                                                                                                                                                                                                                                                                                                                                                                                                                                                                                                                                                                                                                                                                                                                                                                                                                                                                                                                                                                                                                                                                                                                                                                                                                                             | 1,7 mm( >5           |
| Pencil Hardness            | 17.0                                                                                                                                                                                                                                                                                                                                                                                                                                                                                                                                                                                                                                                                                                                                                                                                                                                                                                                                                                                                                                                                                                                                                                                                                                                                                                                                                                                                                                                                                                                                                                                                                                                                                                                                                                                                                                                                               | 4H                   |
| Adhesion                   | (EN ISO 2409)                                                                                                                                                                                                                                                                                                                                                                                                                                                                                                                                                                                                                                                                                                                                                                                                                                                                                                                                                                                                                                                                                                                                                                                                                                                                                                                                                                                                                                                                                                                                                                                                                                                                                                                                                                                                                                                                      | Excellent. Gt        |
| Recommended Film Thickness | microns                                                                                                                                                                                                                                                                                                                                                                                                                                                                                                                                                                                                                                                                                                                                                                                                                                                                                                                                                                                                                                                                                                                                                                                                                                                                                                                                                                                                                                                                                                                                                                                                                                                                                                                                                                                                                                                                            | 75-85                |

## Features;

- Soft touch feeling
- Avaliable in a wide range of colors
- Indoor and outdoor use
- Over-bake resistance
- High corrosion resistance and outstanding durability